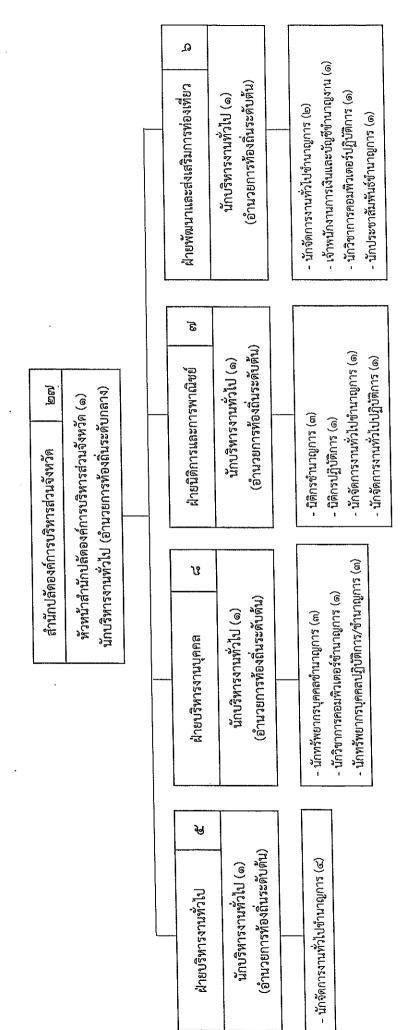

## ๗. สรุปปัญหาและแนวทางในการบริหารงานบุคคลขององค์กรปกครองส่วนท้องถิ่น

จากการวิเคราะห์ภารกิจ อำนาจหน้าที่ การสำรวจสภาพปัญหาและความต้องการของประชาชนและ การวิเคราะห์จุดแข็งและจุดอ่อนและแนวทางในการพัฒนาจังหวัด องค์การบริหารส่วนจังหวัดกาหสินธุ์ ได้กำหนดโครงสร้างการแบ่งส่วนราชการเพื่อให้เพียงพอเหมาะสมในการบริหารงาน ออกเป็น ๘ ส่วนราชการ ๑ หน่วย ได้แก่ สำนักปลัดองค์การบริหารส่วนจังหวัด กองกิจการสภาองค์การบริหารส่วนจังหวัด กองแผน และงบประมาณ กองคลัง กองช่าง กองการศึกษา ศาสนาและวัฒนธรรม กองพัสดุและทรัพย์สิน กองส่งเสริม คุณภาพชีวิต และหน่วยตรวจสอบภายใน โดยกำหนดตำแหน่งข้าราชการองค์การบริหารส่วนจังหวัดไว้เป็น ๓๖ สายงาน แต่เนื่องจากที่ผ่านมาองค์การบริหารส่วนจังหวัดกาหสินธุ์ มีภารกิจและปริมาณงานที่เพิ่มขึ้น จำนวนมากในส่วนราชการทั้ง ๘ ส่วนราชการ และจำนวนบุคลากรที่มีอยู่ไม่เพียงพอต่อการปฏิบัติภารกิจให้ สำเร็จลุล่วงได้อย่างมีประสิทธิภาพ และประสิทธิผล ดังนั้น จึงต้องมีความจำเป็นต้องขอกำหนดตำแหน่งขึ้น ใหม่เพื่อรองรับปริมาณงานที่เพิ่มมากขึ้น และแก้ไขปัญหาการบริหารงานภายในส่วนราชการทั้ง ๘ ส่วน ราชการ ขององค์การบริหารส่วนจังหวัดกาหสินธุ์ต่อไป

## ๘. โครงสร้างการแบ่งส่วนราชการ

จากสภาพปัญหาขององค์การบริหารส่วนจังหวัดกาฬสินธุ์ และภารกิจหลักและภารกิจรองที่องค์การ บริหารส่วนจังหวัดกาฬสินธุ์ จะต้องดำเนินการแก้ไขปัญหาดังกล่าวภายใต้อำนาจหน้าที่ที่กำหนดไว้ในพระราชบัญญัติ องค์การบริหารส่วนจังหวัด และตามพระราชบัญญัติกำหนดแผนและขั้นตอนการกระจายอำนาจให้แก่องค์กรปกครอง ส่วนท้องถิ่น พ.ศ. ๒๕๔๒ โดยมีการกำหนดโครงสร้างส่วนราชการ ดังนี้