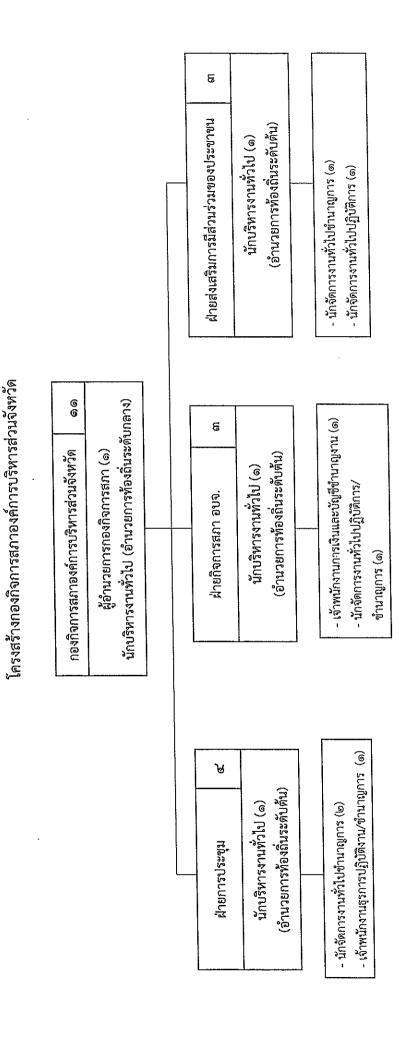

## ๗. สรุปปัญหาและแนวทางในการบริหารงานบุคคลขององค์กรปกครองส่วนท้องถิ่น

จากการวิเคราะห์ภารกิจ อำนาจหน้าที่ การสำรวจสภาพปัญหาและความต้องการของประชาชนและ การวิเคราะห์จุดแข็งและจุดอ่อนและแนวทางในการพัฒนาจังหวัด องค์การบริหารส่วนจังหวัดกาหสินธุ์ ได้กำหนดโครงสร้างการแบ่งส่วนราชการเพื่อให้เพียงพอเหมาะสมในการบริหารงาน ออกเป็น ๘ ส่วนราชการ ๑ หน่วย ได้แก่ สำนักปลัดองค์การบริหารส่วนจังหวัด กองกิจการสภาองค์การบริหารส่วนจังหวัด กองแผน และงบประมาณ กองคลัง กองช่าง กองการศึกษา ศาสนาและวัฒนธรรม กองพัสดุและทรัพย์สิน กองส่งเสริม คุณภาพชีวิต และหน่วยตรวจสอบภายใน โดยกำหนดตำแหน่งข้าราชการองค์การบริหารส่วนจังหวัดไว้เป็น ๓๖ สายงาน แต่เนื่องจากที่ผ่านมาองค์การบริหารส่วนจังหวัดกาหสินธุ์ มีภารกิจและปริมาณงานที่เพิ่มขึ้น จำนวนมากในส่วนราชการทั้ง ๘ ส่วนราชการ และจำนวนบุคลากรที่มีอยู่ไม่เพียงพอต่อการปฏิบัติภารกิจให้ สำเร็จลุล่วงได้อย่างมีประสิทธิภาพ และประสิทธิผล ดังนั้น จึงต้องมีความจำเป็นต้องขอกำหนดตำแหน่งขึ้น ใหม่เพื่อรองรับปริมาณงานที่เพิ่มมากขึ้น และแก้ไขปัญหาการบริหารงานภายในส่วนราชการทั้ง ๘ ส่วน ราชการ ขององค์การบริหารส่วนจังหวัดกาหสินธุ์ต่อไป

## ๘. โครงสร้างการแบ่งส่วนราชการ

จากสภาพปัญหาขององค์การบริหารส่วนจังหวัดกาฬสินธุ์ และภารกิจหลักและภารกิจรองที่องค์การ บริหารส่วนจังหวัดกาฬสินธุ์ จะต้องดำเนินการแก้ไขปัญหาดังกล่าวภายใต้อำนาจหน้าที่ที่กำหนดไว้ในพระราชบัญญัติ องค์การบริหารส่วนจังหวัด และตามพระราชบัญญัติกำหนดแผนและขั้นตอนการกระจายอำนาจให้แก่องค์กรปกครอง ส่วนท้องถิ่น พ.ศ. ๒๕๔๒ โดยมีการกำหนดโครงสร้างส่วนราชการ ดังนี้