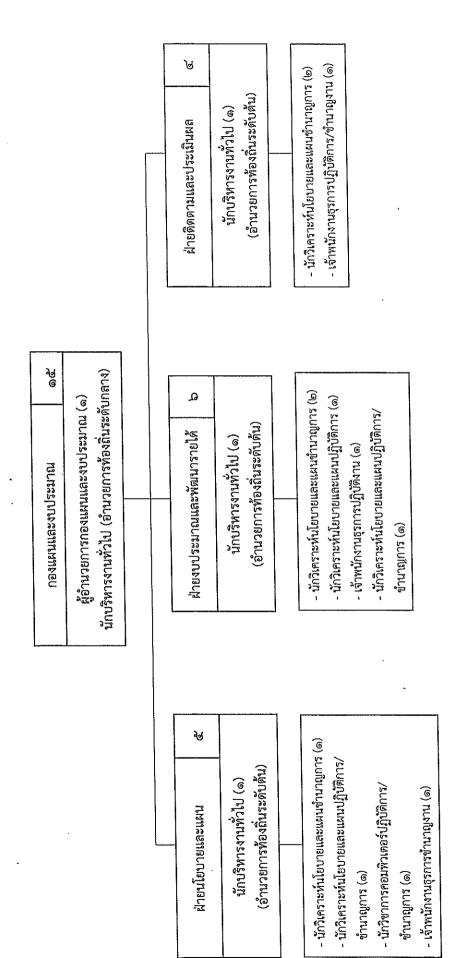

## ๗. สรุปปัญหาและแนวทางในการบริหารงานบุคคลขององค์กรปกครองส่วนท้องถิ่น

จากการวิเคราะห์ภารกิจ อำนาจหน้าที่ การสำรวจสภาพปัญหาและความต้องการของประชาชนและ การวิเคราะห์จุดแข็งและจุดอ่อนและแนวทางในการพัฒนาจังหวัด องค์การบริหารส่วนจังหวัดกาหสินธุ์ ได้กำหนดโครงสร้างการแบ่งส่วนราชการเพื่อให้เพียงพอเหมาะสมในการบริหารงาน ออกเป็น ๘ ส่วนราชการ ๑ หน่วย ได้แก่ สำนักปลัดองค์การบริหารส่วนจังหวัด กองกิจการสภาองค์การบริหารส่วนจังหวัด กองแผน และงบประมาณ กองคลัง กองช่าง กองการศึกษา ศาสนาและวัฒนธรรม กองพัสดุและทรัพย์สิน กองส่งเสริม คุณภาพชีวิต และหน่วยตรวจสอบภายใน โดยกำหนดตำแหน่งข้าราชการองค์การบริหารส่วนจังหวัดไว้เป็น ๓๖ สายงาน แต่เนื่องจากที่ผ่านมาองค์การบริหารส่วนจังหวัดกาหสินธุ์ มีภารกิจและปริมาณงานที่เพิ่มขึ้น จำนวนมากในส่วนราชการทั้ง ๘ ส่วนราชการ และจำนวนบุคลากรที่มีอยู่ไม่เพียงพอต่อการปฏิบัติภารกิจให้ สำเร็จลุล่วงได้อย่างมีประสิทธิภาพ และประสิทธิผล ดังนั้น จึงต้องมีความจำเป็นต้องขอกำหนดตำแหน่งขึ้น ใหม่เพื่อรองรับปริมาณงานที่เพิ่มมากขึ้น และแก้ไขปัญหาการบริหารงานภายในส่วนราชการทั้ง ๘ ส่วน ราชการ ขององค์การบริหารส่วนจังหวัดกาหสินธุ์ต่อไป

## ๘. โครงสร้างการแบ่งส่วนราชการ

จากสภาพปัญหาขององค์การบริหารส่วนจังหวัดกาฬสินธุ์ และภารกิจหลักและภารกิจรองที่องค์การ บริหารส่วนจังหวัดกาฬสินธุ์ จะต้องดำเนินการแก้ไขปัญหาดังกล่าวภายใต้อำนาจหน้าที่ที่กำหนดไว้ในพระราชบัญญัติ องค์การบริหารส่วนจังหวัด และตามพระราชบัญญัติกำหนดแผนและขั้นตอนการกระจายอำนาจให้แก่องค์กรปกครอง ส่วนท้องถิ่น พ.ศ. ๒๕๔๒ โดยมีการกำหนดโครงสร้างส่วนราชการ ดังนี้